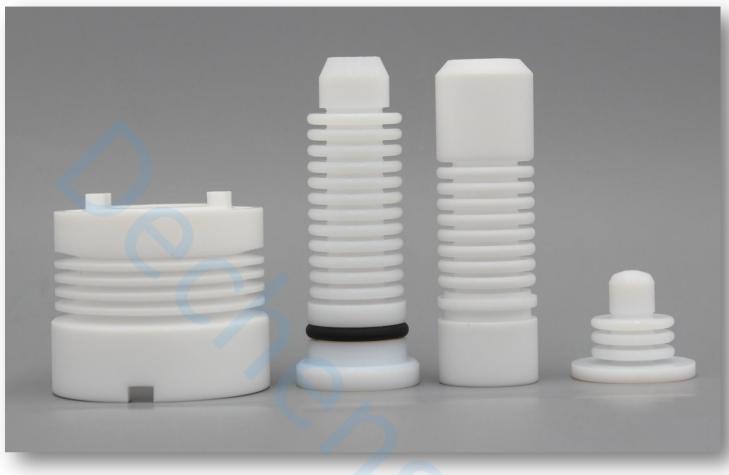

#### **PTFE Bellow**

PTFE bellows are used as balancing elements between engineering parts, which is widely use in chemical ,food and medical appliances. The different geometres of the folds highlt flexible or pressure-resistant versions can be designed and manufactured. External and internal Pressure, number of runs and all -closed/ all-open lengths are the critical factors to consider in designing a bellow.

PTFE's outstanding material properties allow bellows to be used increasingly in mediacal, good and general industrial applications.