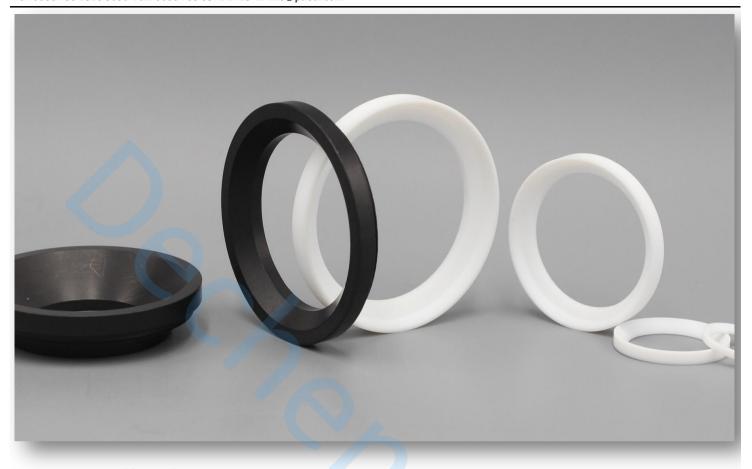

#### **PTFE Ball Valve Seats**

Seats and inserts, which are important components in the valve industry, as a critical component, PTFE is very often to choose as the raw material. PTFE provides a low friction seat, with excellent media compatibility. Filled grades provide wear resistance and can support seating loads of the higher class of valves.